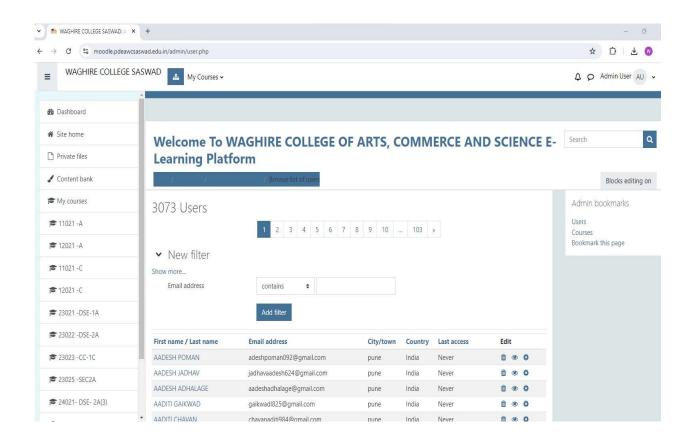

## Report of Learning Management System (LMS)-Moodle

Moodle is a Learning Management System (LMS). Moodle is a software application for the administration, documentation, tracking, reporting and delivery of educational courses. Moodle is a learning platform to create personalized learning environments. It helps students to promote any time anywhere learning.

Moodle is a platform for faculties in our department for distributing course material like notes, Assignment, power point presentations, Video Lectures, e-Books, and question bank etc. to the students. Faculties are conducting online Quiz, Assignments, for internal assessment of students.

#### 1) Total Number of courses Created for Under Graduate-

- i) Arts faculty 86 courses
- ii) Commerce 38 courses
- iii) Science faculty 154 courses
- iv) Computer Science 72 courses
- v) B. Voc. (Software Development)- 42 courses
- vi) B. Voc. (Food Processing and Technology)- 36 course
- vii) B. Voc. (Retail Management) 42 courses
- viii) B. Voc. (Tourism and Hospitality Management) 36 courses

## 2) Total Number of courses Created for Post Graduate-

- i) Arts (MA) 141 courses
- ii) Commerce 50 courses
- iii) Science 96 Courses
- iv) Computer Science- 29 courses
- 3) Total Number of Students Enrolled during (2023-2024) 3086
- 4) Total Number of Uploads 8663