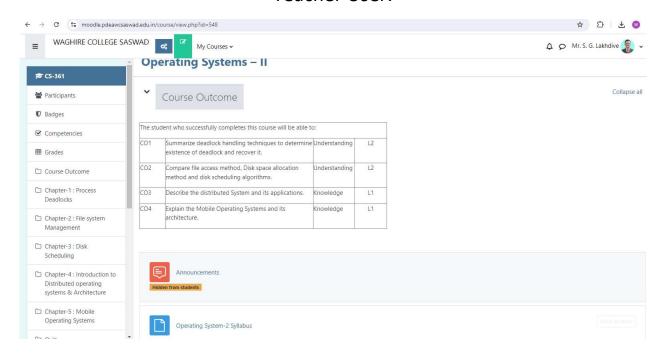

| 2196 | 1/08/24, 13:20:26 | Mr. Sagar Bhosale           | File: पर्यटन विकासातील नियोजन आणि धोरणे                   | Course module created  | The user with id '2624' created the 'resource' activity with course module id '3156'. |
|------|-------------------|-----------------------------|-----------------------------------------------------------|------------------------|---------------------------------------------------------------------------------------|
| 2197 | 1/08/24, 13:21:08 | Mr. Sagar Bhosale           | File: भारतातील प्रमुख पर्यटन केंद्रे                      | Course module created  | The user with id '2624' created the 'resource' activity with course module id '3157'. |
| 2198 | 1/08/24, 13:21:13 | Prof. Swati . R . Bhosale   | File: Climate                                             | Course module created  | The user with id '2166' created the 'resource' activity with course module id '3158'. |
| 2199 | 1/08/24, 13:21:25 | Dr. Rohidas B. Dhakane      | File: A Midsummer Night's Dream                           | Course module created  | The user with id '19' created the 'resource' activity with course module id '3159'.   |
| 2200 | 1/08/24, 13:21:46 | Dr. Rohidas B. Dhakane      | Course: Appreciating Drama                                | Course section created | The user with id '19' created section number '5' for the course with id '895'         |
| 2201 | 1/08/24, 13:22:13 | Prof. Swati . R . Bhosale   | File: Soils                                               | Course module created  | The user with id '2166' created the 'resource' activity with course module id '3160'. |
| 2202 | 1/08/24, 13:22:59 | Prof. Swati . R . Bhosale   | File: Forest                                              | Course module created  | The user with id '2166' created the 'resource' activity with course module id '3161'. |
| 2203 | 1/08/24, 13:24:03 | Prof. Swati . R . Bhosale   | File: Minerals and Energy Resources                       | Course module created  | The user with id '2166' created the 'resource' activity with course module id '3162'. |
| 2204 | 1/08/24, 13:24:41 | Prof. Swati . R . Bhosale   | File: Agriculture                                         | Course module created  | The user with id '2166' created the 'resource' activity with course module id '3163'. |
| 2205 | 1/08/24, 13:24:54 | Prof. Swati . R . Bhosale   | Course: Greography of India                               | Course section created | The user with id '2166' created section number '5' for the course with id '722'       |
| 2206 | 1/08/24, 13:25:36 | Prof. Swati . R . Bhosale   | File: Industries                                          | Course module created  | The user with id '2166' created the 'resource' activity with course module id '3164'. |
| 2207 | 1/08/24, 13:26:02 | Prof. Sharayu M. Jagtap     | Label: 1. The aim of this syllabus is to give knowledge a | Course module created  | The user with id '628' created the 'label' activity with course module id '3165'.     |
| 2208 | 1/08/24, 13:26:08 | Prof. Swati . R . Bhosale   | File: Population                                          | Course module created  | The user with id '2166' created the 'resource' activity with course module id '3166'. |
| 2209 | 1/08/24, 13:27:07 | Prof. Swati . R . Bhosale   | Course: Greography of India                               | Course section created | The user with id '2166' created section number '6' for the course with id '722'       |
| 2210 | 1/08/24, 13:27:48 | Dr. Bhagyashree P. Borawake | File: Single entry                                        | Course module created  | The user with id '20' created the 'resource' activity with course module id '3167'.   |
| 2211 | 1/08/24, 13:31:53 | Prof. Sharayu M. Jagtap     | Assignment: DM assignment no 1                            | Course module created  | The user with id '628' created the 'assign' activity with course module id '3168'.    |
| 2212 | 1/08/24, 13:33:11 | Dr. Bhagyashree P. Borawake | File: Goods & Service Tax                                 | Course module created  | The user with id '20' created the 'resource' activity with course module id '3169'.   |
| 2213 | 1/08/24, 13:33:46 | Prof. Sharayu M. Jagtap     | Assignment: DM assignment no 2                            | Course module created  | The user with id '628' created the 'assign' activity with course module id '3170'.    |
| 2214 | 1/08/24, 13:34:41 | Dr. Tushar B. Ghorpade      | File: Maps                                                | Course module created  | The user with id '49' created the 'resource' activity with course module id '3171'.   |
| 2215 | 1/08/24, 13:37:28 | Dr. Bhagyashree P. Borawake | File: Financial Accounting Syllabus                       | Course module created  | The user with id '20' created the 'resource' activity with course module id '3172'.   |
| 2216 | 1/08/24, 13:37:41 | Prof. Sharayu M. Jagtap     | Assignment: DM assignment no 3                            | Course module created  | The user with id '628' created the 'assign' activity with course module id '3173'.    |
| 2217 | 1/08/24, 13:37:55 | Prof. Swati . R . Bhosale   | File: Introduction                                        | Course module created  | The user with id '2166' created the 'resource' activity with course module id '3174'. |
| 2218 | 1/08/24, 13:38:34 | Prof. Swati . R . Bhosale   | File: Physiography                                        | Course module created  | The user with id '2166' created the 'resource' activity with course module id '3175'. |
| 2219 | 1/08/24, 13:40:20 | Prof. Swati . R . Bhosale   | File: Drainage Systems                                    | Course module created  | The user with id '2166' created the 'resource' activity with course module id '3176'. |

| 2220 | 1/08/24, 13:41:09 | Prof. Swati . R . Bhosale   | File: Climate                                             | Course module created  | The user with id '2166' created the 'resource' activity with course module id '3177'. |
|------|-------------------|-----------------------------|-----------------------------------------------------------|------------------------|---------------------------------------------------------------------------------------|
| 2221 | 1/08/24, 13:41:51 | Prof. Sharayu M. Jagtap     | Assignment: DM assignment no 4                            | Course module created  | The user with id '628' created the 'assign' activity with course module id '3178'.    |
| 2222 | 1/08/24, 13:42:15 | Prof. Swati . R . Bhosale   | File: Soils                                               | Course module created  | The user with id '2166' created the 'resource' activity with course module id '3179'. |
| 2223 | 1/08/24, 13:42:56 | Prof. Swati . R . Bhosale   | File: Forest                                              | Course module created  | The user with id '2166' created the 'resource' activity with course module id '3180'. |
| 2224 | 1/08/24, 13:44:07 | Prof. Swati . R . Bhosale   | File: Minerals and Energy Resources                       | Course module created  | The user with id '2166' created the 'resource' activity with course module id '3181'. |
| 2225 | 1/08/24, 13:44:16 | Prof. Sharayu M. Jagtap     | Assignment: DM assignment no 5                            | Course module created  | The user with id '628' created the 'assign' activity with course module id '3182'.    |
| 2226 | 1/08/24, 13:44:52 | Prof. Swati . R . Bhosale   | File: Agriculture                                         | Course module created  | The user with id '2166' created the 'resource' activity with course module id '3183'. |
| 2227 | 1/08/24, 13:44:59 | Prof. Swati . R . Bhosale   | Course: Geography of India                                | Course section created | The user with id '2166' created section number '5' for the course with id '713'       |
| 2228 | 1/08/24, 13:45:48 | Prof. Swati . R . Bhosale   | File: Industries                                          | Course module created  | The user with id '2166' created the 'resource' activity with course module id '3184'. |
| 2229 | 1/08/24, 13:46:08 | Prof. Sharayu M. Jagtap     | Assignment: DM assignment no 6                            | Course module created  | The user with id '628' created the 'assign' activity with course module id '3185'.    |
| 2230 | 1/08/24, 13:46:33 | Prof. Sharayu M. Jagtap     | Site home                                                 | Course section created | The user with id '628' created section number '350' for the course with id '1'        |
| 2231 | 1/08/24, 13:46:49 | Prof. Swati . R . Bhosale   | File: Population                                          | Course module created  | The user with id '2166' created the 'resource' activity with course module id '3186'. |
| 2232 | 1/08/24, 13:50:09 | Prof. Sharayu M. Jagtap     | URL: Digital Marketing                                    | Course module created  | The user with id '628' created the 'url' activity with course module id '3187'.       |
| 2233 | 1/08/24, 13:51:44 | Dr. Madhavi Laxman Kamthe   | File: SYLLABUS                                            | Course module created  | The user with id '22' created the 'resource' activity with course module id '3188'.   |
| 2234 | 1/08/24, 13:56:03 | Prof. Sandeep Shinde        | File: प्रकरण २ : लोकसंख्या आणि वस्ती/वसाहती               | Course module created  | The user with id '2622' created the 'resource' activity with course module id '3189'. |
| 2235 | 1/08/24, 13:56:50 | Dr. Bhagyashree P. Borawake | File: 1 Accounting Concepts                               | Course module created  | The user with id '20' created the 'resource' activity with course module id '3190'.   |
| 2236 | 1/08/24, 13:57:15 | Prof. Sharayu M. Jagtap     | File: slips                                               | Course module created  | The user with id '628' created the 'resource' activity with course module id '3191'.  |
| 2237 | 1/08/24, 13:57:17 | Dr. Tushar B. Ghorpade      | Folder: MAP - SCALE                                       | Course module created  | The user with id '49' created the 'folder' activity with course module id '3192'.     |
| 2238 | 1/08/24, 13:57:20 | Dr. Tushar B. Ghorpade      | Folder: MAP - SCALE                                       | Course module created  | The user with id '49' created the 'folder' activity with course module id '3193'.     |
| 2239 | 1/08/24, 13:58:12 | Prof. Sandeep Shinde        | File: प्रकरण ३ : महाराष्ट्रातील ग्रामीण विकास             | Course module created  | The user with id '2622' created the 'resource' activity with course module id '3194'. |
| 2240 | 1/08/24, 13:59:19 | Prof. Sharayu M. Jagtap     | File: Python slips                                        | Course module created  | The user with id '628' created the 'resource' activity with course module id '3195'.  |
| 2241 | 1/08/24, 14:01:16 | Prof. Sharayu M. Jagtap     | Folder: python practical                                  | Course module created  | The user with id '628' created the 'folder' activity with course module id '3196'.    |
| 2242 | 1/08/24, 14:02:27 | Prof. Sharayu M. Jagtap     | Label: CO1 Students will be able to apply project managem | Course module created  | The user with id '628' created the 'label' activity with course module id '3197'.     |
| 2243 | 1/08/24, 14:02:28 | Dr. Madhavi Laxman Kamthe   | URL: MEANING DEFINATION CHARACTERISTICS OF MANAGEMENT     | Course module created  | The user with id '22' created the 'url' activity with course module id '3198'.        |
| 2244 | 1/08/24, 14:02:30 | Prof. Sandeep Shinde        | File: प्रकरण ४ : पर्यटन                                   | Course module created  | The user with id '2622' created the 'resource' activity with course module id '3199'. |

| 3286 | 3/08/24, 13:13:18 | Prof. Poonam K. Phadtare (Kale) | URL: Place Mix and Promotion Mix                                 | Course module created  | The user with id '23' created the 'url' activity with course module id '4187'.      |
|------|-------------------|---------------------------------|------------------------------------------------------------------|------------------------|-------------------------------------------------------------------------------------|
|      |                   |                                 |                                                                  |                        |                                                                                     |
| 3287 |                   | Mrs. Priti S. Thopate           | URL: Preparation of Nutrient Agar                                | Course module created  | The user with id '47' created the 'url' activity with course module id '4188'.      |
| 3288 | 3/08/24, 13:14:18 | Dr. Madhavi Laxman Kamthe       | URL: Determinants                                                | Course module created  | The user with id '22' created the 'url' activity with course module id '4189'.      |
| 3289 | 3/08/24, 13:14:23 | Dr. Vinod Gopalrao Sutaone      | URL: Meiosis occurring in cell                                   | Course module created  | The user with id '45' created the 'url' activity with course module id '4190'.      |
| 3290 | 3/08/24, 13:15:14 | Prof. Sharayu M. Jagtap         | URL: how to develop project                                      | Course module created  | The user with id '628' created the 'url' activity with course module id '4192'.     |
| 3291 | 3/08/24, 13:15:21 | Prof. Megha S. Shinde           | File: UNIT VII GRAMMAR                                           | Course module created  | The user with id '26' created the 'resource' activity with course module id '4193'. |
| 3292 | 3/08/24, 13:15:31 | Dr. Madhavi Laxman Kamthe       | URL: Adjoint of a Matrix                                         | Course module created  | The user with id '22' created the 'url' activity with course module id '4194'.      |
| 3293 | 3/08/24, 13:15:56 | Mrs. Priti S. Thopate           | URL: Capsule Staining                                            | Course module created  | The user with id '47' created the 'url' activity with course module id '4195'.      |
| 3294 | 3/08/24, 13:16:37 | Dr. Vinod Gopalrao Sutaone      | URL: Difference between Mitosis and Meiosis                      | Course module created  | The user with id '45' created the 'url' activity with course module id '4197'.      |
| 3295 | 3/08/24, 13:16:41 | Prof. Poonam K. Phadtare (Kale) | URL: Salesmanship                                                | Course module created  | The user with id '23' created the 'url' activity with course module id '4198'.      |
| 3296 | 3/08/24, 13:17:24 | Dr. Madhavi Laxman Kamthe       | URL: Inverse of a Matrix via Adjoint Matrix                      | Course module created  | The user with id '22' created the 'url' activity with course module id '4199'.      |
| 3297 | 3/08/24, 13:17:38 | Dr.N.D. Pawar                   | URL: ललितगदयाची संकल्पना video lecturer                          | Course module created  | The user with id '2171' created the 'url' activity with course module id '4200'.    |
| 3298 | 3/08/24, 13:17:44 | Prof. Tejashri S. Gaikwad       | Site home                                                        | Course section created | The user with id '30' created section number '369' for the course with id '1'       |
| 3299 | 3/08/24, 13:17:57 | Dr. Kiran R. Gadhave            | URL: एकांकिका घटक                                                | Course module created  | The user with id '25' created the 'url' activity with course module id '4201'.      |
| 3300 | 3/08/24, 13:18:02 | Mrs. Priti S. Thopate           | URL: Spread Plate Method                                         | Course module created  | The user with id '47' created the 'url' activity with course module id '4202'.      |
| 3301 | 3/08/24, 13:18:04 | Prof. Poonam K. Phadtare (Kale) | URL: Process of Selling                                          | Course module created  | The user with id '23' created the 'url' activity with course module id '4203'.      |
| 3302 | 3/08/24, 13:18:06 | Prof. Megha S. Shinde           | File: UNIT VIII GRAMMAR                                          | Course module created  | The user with id '26' created the 'resource' activity with course module id '4204'. |
| 3303 | 3/08/24, 13:18:10 | Prof. Sharayu M. Jagtap         | URL: software development                                        | Course module created  | The user with id '628' created the 'url' activity with course module id '4205'.     |
| 3304 | 3/08/24, 13:18:13 | Dr. Vinod Gopalrao Sutaone      | URL: Difference between Prokaryotic and Eukaryotic cell          | Course module created  | The user with id '45' created the 'url' activity with course module id '4206'.      |
| 3305 | 3/08/24, 13:18:31 | Dr.N.D. Pawar                   | URL: घटक: लितिगद्य ।। By. प्रा. निफाडे भास्कर<br>video lecturer2 | Course module created  | The user with id '2171' created the 'url' activity with course module id '4207'.    |
| 3306 | 3/08/24, 13:18:34 | Dr.N.D. Pawar                   | URL: घटक: लितिगद्य ।। By. प्रा. निफाडे भास्कर<br>video lecturer2 | Course module created  | The user with id '2171' created the 'url' activity with course module id '4208'.    |
| 3307 | 3/08/24, 13:18:41 | Dr. Madhavi Laxman Kamthe       | URL: Homogeneous System of Linear equations                      | Course module created  | The user with id '22' created the 'url' activity with course module id '4209'.      |
| 3308 | 3/08/24, 13:19:07 | Dr. Bhagyashree P. Borawake     | File: Meaning and Characteristics                                | Course module created  | The user with id '20' created the 'resource' activity with course module id '4210'. |
| 3309 | 3/08/24, 13:19:23 | Dr. Kiran R. Gadhave            | Assignment: एकांकिका संकल्पना स्पष्ट करा                         | Course module created  | The user with id '25' created the 'assign' activity with course module id '4211'.   |
| 3310 | 3/08/24, 13:19:33 | Dr.N.D. Pawar                   | URL: ललित गद्याचे प्रकार                                         | Course module created  | The user with id '2171' created the 'url' activity with course module id '4212'.    |
| 3311 | 3/08/24, 13:19:49 | Prof. Sharayu M. Jagtap         | URL: software development                                        | Course module created  | The user with id '628' created the 'url' activity with course module id '4213'.     |
| 3312 | 3/08/24, 13:19:57 | Prof. Poonam K. Phadtare (Kale) | URL: Rural Marketing                                             | Course module created  | The user with id '23' created the 'url' activity with course module id '4214'.      |
| 3313 | 3/08/24, 13:20:20 | Dr. Vinod Gopalrao Sutaone      | URL: Parts of compound microscope and use of microscope          | Course module created  | The user with id '45' created the 'url' activity with course module id '4216'.      |
| 3314 | 3/08/24, 13:20:20 | Dr. Madhavi Laxman Kamthe       | URL: Solution of Non-homogeneous System of Linear equations      | Course module created  | The user with id '22' created the 'url' activity with course module id '4215'.      |
| 3315 | 3/08/24, 13:20:46 | Dr. Tushar B. Ghorpade          | File: लोकसंख्या भूगोल                                            | Course module created  | The user with id '49' created the 'resource' activity with course module id '4217'. |